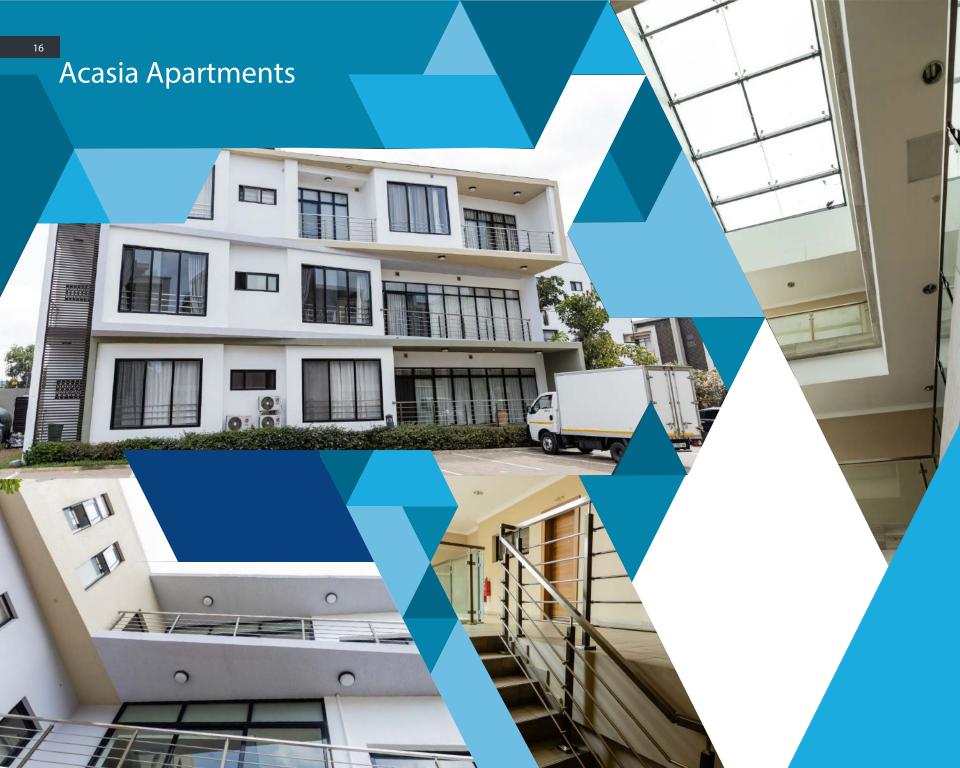

Off the busy Oxford street in Osu, and nicely tucked away is this apartment block. Balconies are cladded in 12mm laminated glass held in place by Q-railing stainless effect aluminium base shoe 122mm x 60mm