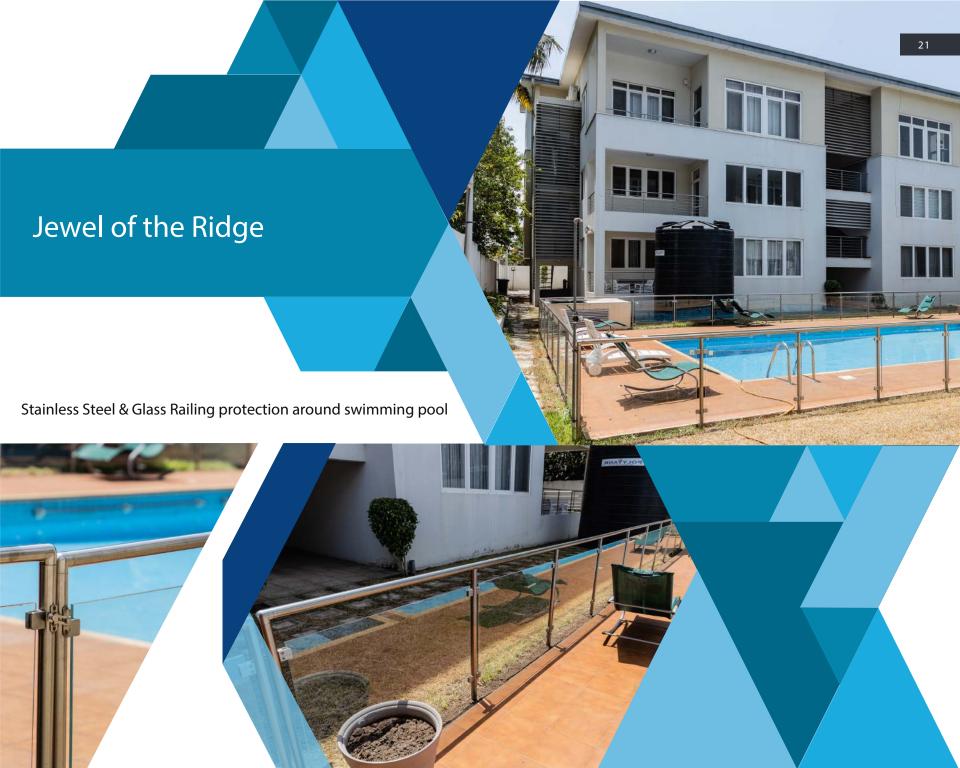

| CLIENT                                                   | SERVICE                                              | TYPE OF SYSTEM / FINISH             |
|----------------------------------------------------------|------------------------------------------------------|-------------------------------------|
| Supreme Court                                            | Supply and Installation of Handrails and Balustrades | Stainless Steel Mirror Finish       |
| Jewel Of The Ridge                                       | Supply and Installation of Handrails and Balustrades | Stainless Steel Brushed Finish      |
| Blackwell Properties<br>(Parkers Place)                  | Supply and Installation of Handrails and Balustrades | Q-railing Glass Clamps              |
| Nester Square Airport city                               | Supply and Installation of Handrails and Balustrades | Q-railing Stainless Steel Q-line    |
| Gold Key Properties<br>(Independence Ave.)               | Supply and Installation of Handrails and Balustrades | Q-railing Stainless Steel Q-line    |
| Gold Key Properties<br>(The Elizabeth)                   | Supply and Installation of Handrails and Balustrades | Q-railing Stainless Steel Q-line    |
| Gold Key Properties<br>(Ghana International School)      | Supply and Installation of Handrails and Balustrades | Q-railing Stainless Steel Q-line    |
| Gold Key Properties<br>(CH Building, Cantonments City)   | Supply and Installation of Handrails and Balustrades | Q- railing stainless with mid rails |
| Gold Key Properties<br>(Vivo Building, Cantonments City) | Supply and Installation of Handrails and Balustrades | Q- railing stainless with mid rails |