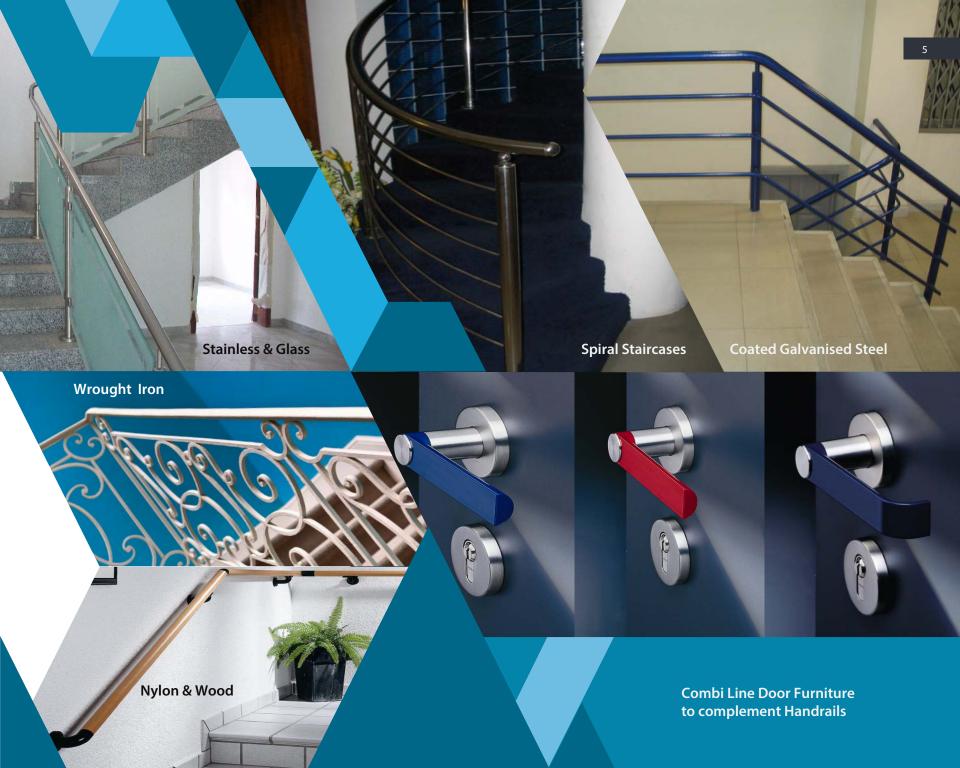

Stainless Steel

Silicone coated galvanised Steel

Steel Core Nylon Sleeved

Nylon & Stainless Steel

Stainless Steel & Wood

Wrought Iron

Tempered/Laminated Glass