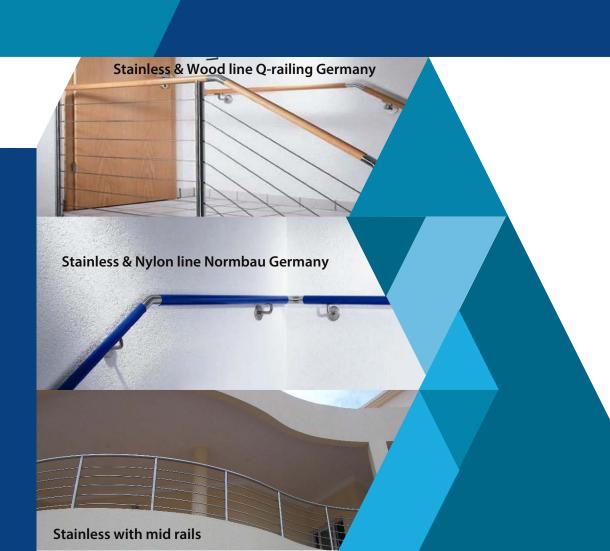

Stainless Steel

Silicone coated galvanised Steel

Steel Core Nylon Sleeved

Nylon & Stainless Steel

Stainless Steel & Wood

Wrought Iron

Tempered/Laminated Glass