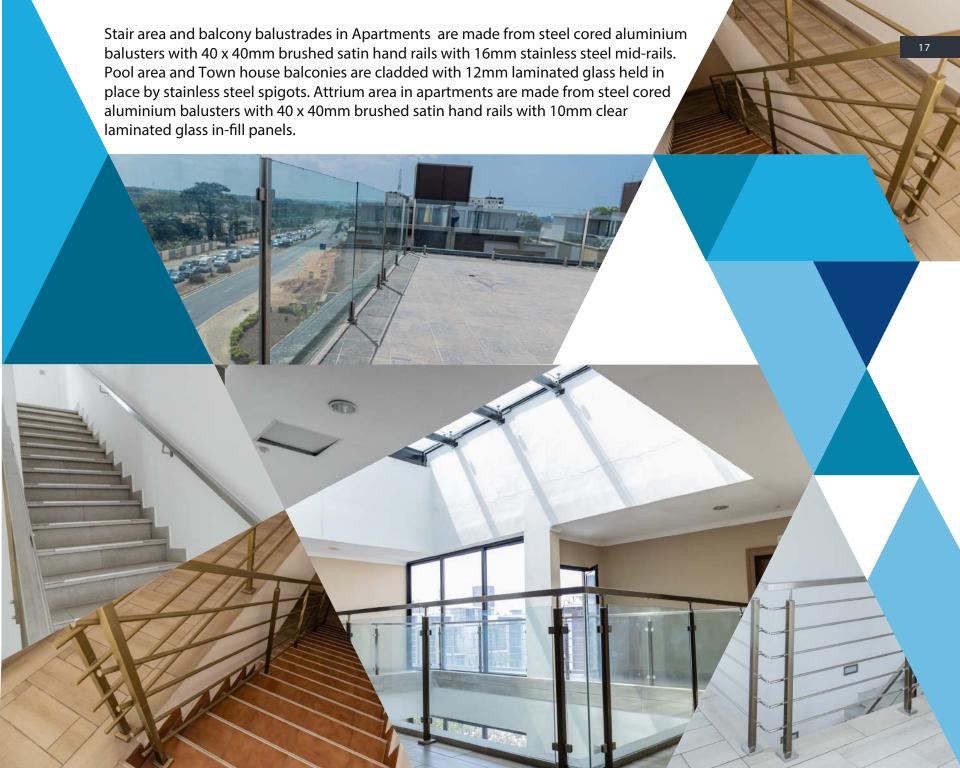

Off the busy Oxford street in Osu, and nicely tucked away is this apartment block. Balconies are cladded in 12mm laminated glass held in place by Q-railing stainless effect aluminium base shoe 122mm x 60mm