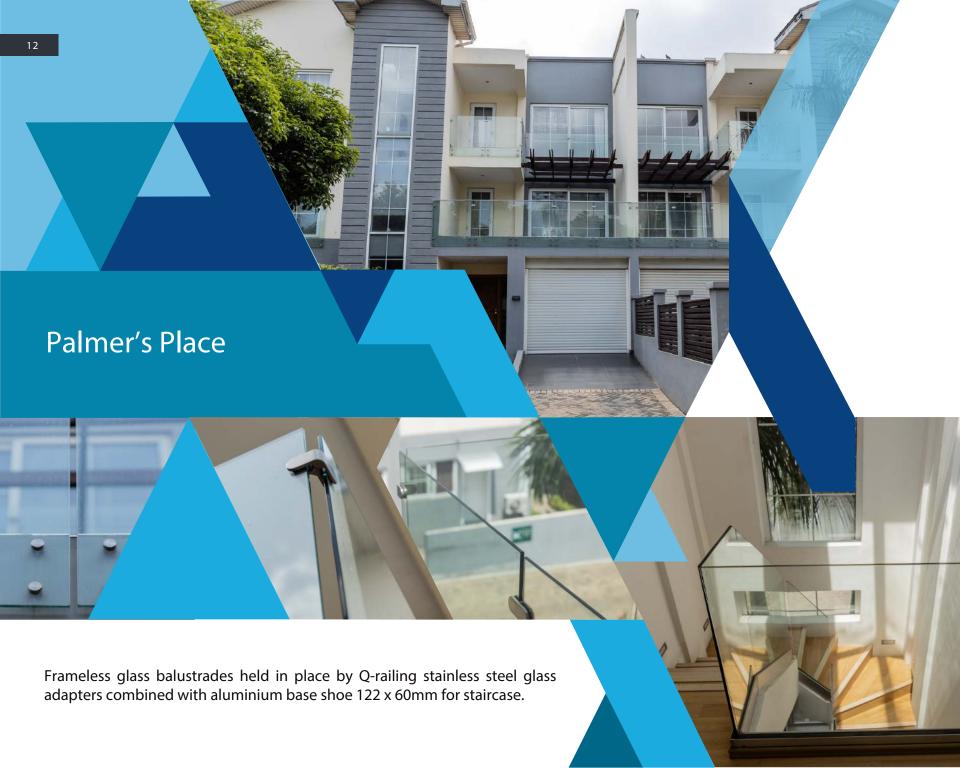

Off the busy Oxford street in Osu, and nicely tucked away is this apartment block. Balconies are cladded in 12mm laminated glass held in place by Q-railing stainless effect aluminium base shoe 122mm x 60mm