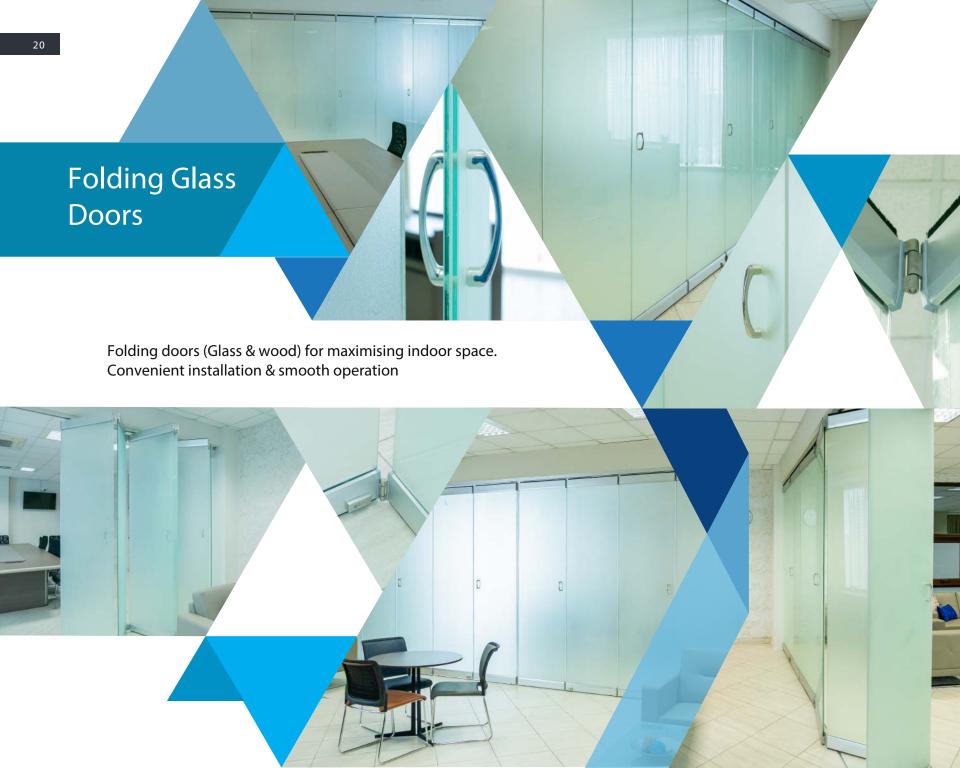

APPL is currently exploring the possibility of a louver line, producing complete louvre systems for both real estate, halls and auditoriums using plexiglass.

APPL has been successful in supplying and installing such a system in leading educational institutions.